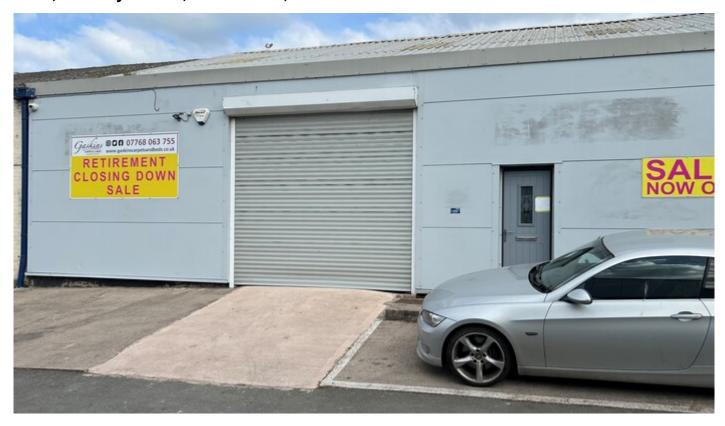

## Available On New Lease - £14,400

Unit 6, Astbury House, Swan Road, Mochdre

Light Industrial/Ex-Carpet showroom available owing to retirement of existing owner.

Available on a new lease on behalf of clients' pension fund.

## Accommodation

Ground Floor Sales/Storage area extending to 116 m2 (1263 square feet).

Mezzanine floor extending to circa 1121 square feet.

RENTAL £14,400.00 PER ANNUM (£1,200.00 per month)

AVAILABLE ON A NEW 3/5 YEAR LEASE