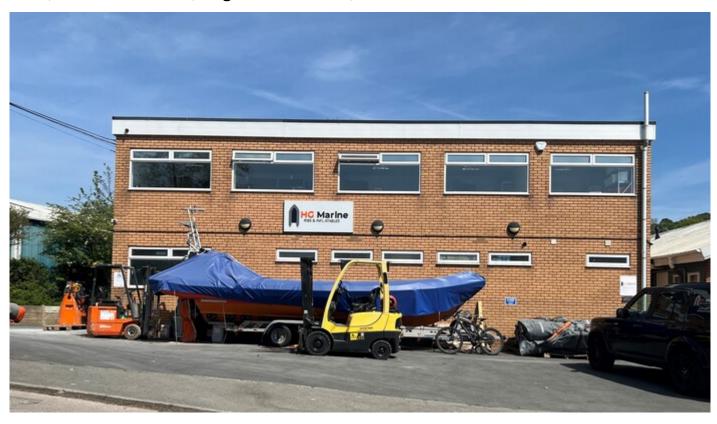

## New Lease Available - £18,000

Unit 1, St Davids House, Eagles Farm Road, Mochdre

Owing to re-location to larger premises, we are looking to find a tenant to take a new lease from our client.

## Accommodation

Ground Floor – extending to an area circa 3,000 square feet or therabouts for light industrial use with disabled W.C.

First Floor – circa 3,000 square feet, all open plan offices.

**NEW 3/5 YEAR LEASE RENTAL** 