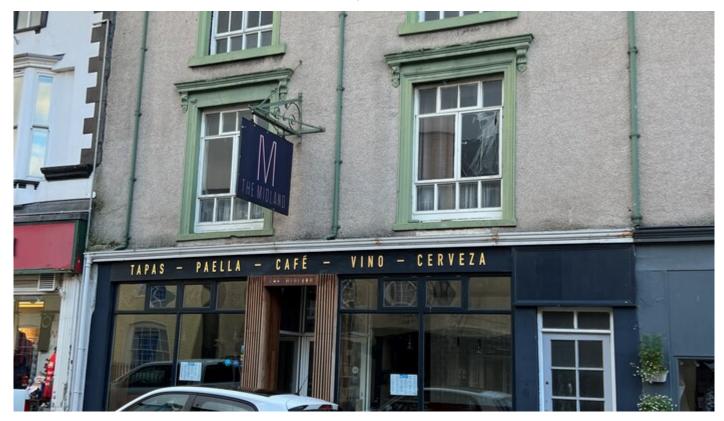

## **Owing to Relocation - £24,000**

Midland Street Cafe, 16 Castle Street, Conwy

OWING TO ABORTED NEGOTIATIONS AT LAST MINUTE . Superbly appointed café/restaurant/bar.

Accommodation

Ground Floor extending in total to some 266m2 (2896 square feet).

Area 100 covers.

Rear Access.

Lease includes rear area for further development.

EPC Rating C.

New 10 year lease available subject to references and landlords approval with 5 year rent review.