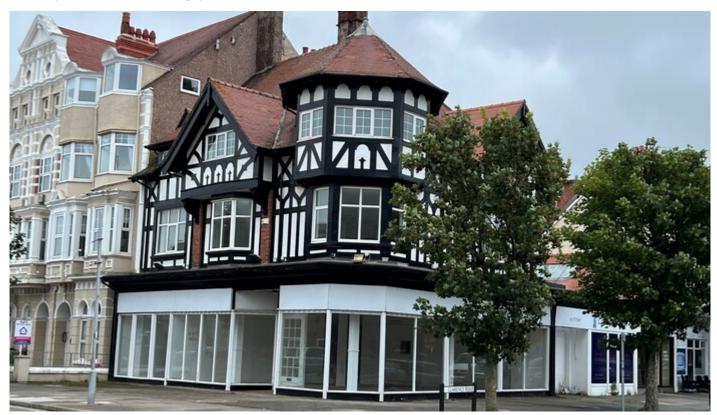

### Prime Corner Located Property - £450,000

1 Mostyn Avenue, Craig-y-Don, Llandudno

Prime Freehold corner location situated in Craig-Y-Don. Very visual and a one-off opportunity to acquire a fabulous building.

#### ACCOMMODATION

Ground Floor

Extending in total to some 1730 square feet or thereabouts, to include large display areas. Separate W.C. and stock room with inner staircase to

First Floor

Previously used as a sales area for the ground floor, extending to some 1205 square feet.

Second Floor Previously used as living accommodation and sales area, extending to some 1205 square feet.

EPC Rated E until 2033.

Viewings by appointment only.

FREEHOLD £450,000.00

St David's Commercial has not tested any fixtures and fittings and cannot therefore guarantee they are in working order. Your home is at risk if you fail to keep up repayments on a loan or mortgage secured upon it.