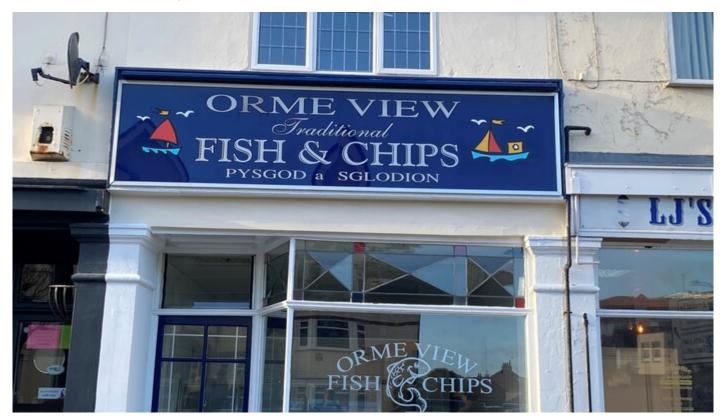

#### **Investment Premises - £199,950**

34 Great Ormes Road, West Shore

A chance to acquire a former thriving Fish & Chip Shop situated in the heart of the popular seaside town of Llandudno, offering potential purchasers and investors an opportunity to renovate and utilise this

BEDROOM 1 (Front) 9'2" x 9'7"

- Former Orme View Fish & Chip Shop
- Spacious Three Storey Property
- Two Bedrooms to the Second Floor
- Great Investment Opportunity

EPC D

Price: £199,950.00

St David's Commercial has not tested any fixtures and fittings and cannot therefore guarantee they are in working order. Your home is at risk if you fail to keep up repayments on a loan or mortgage secured upon it.