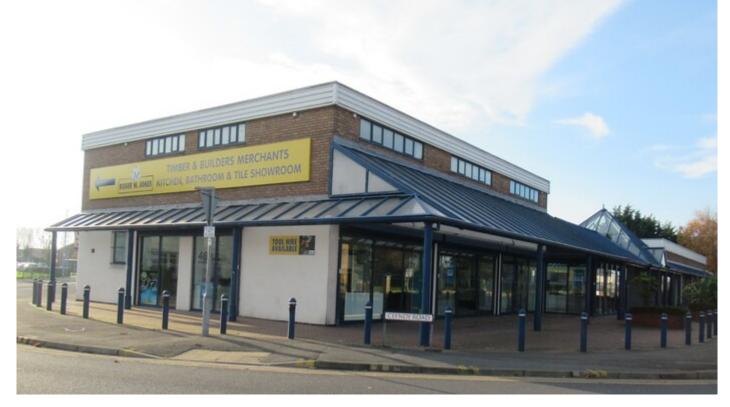

#### **OWING TO RELOCATION TO ADJACENT PREMISES. -**£750,000

PART OF ROGER JONES SITE, CEFNDY ROAD

A very prominent and rare opportunity has arisen in Rhyl situated on the corner of Vale Road and Cefndy Road. Viewings are to be strictly arranged with the agent only. This site extends to 1.08 acres or thereabouts considered suitable for redevelopment subject to the usual consents being received

Sales display area and café (now closed) extending on the ground floor to 18,141 square feet (1686m2) and 1st 2357 square feet on the first floor.

Car Parking presently set up for 26 cars to be parked.