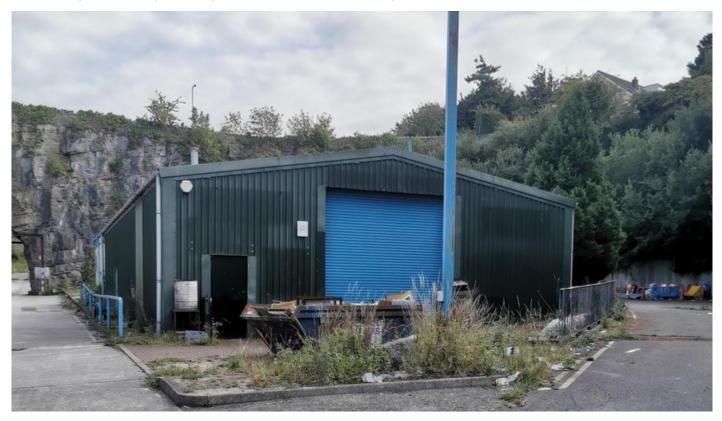

#### Site Known - £800,000

Plas Gwilym Quarry, 78 Llysfaen Road Old Colwyn

The above site is offered for sale freehold with potential redevelopment for residential subject to providing a scheme which the local authority is happy with. The site extends to some 8.4 acres or thereabouts ad consists of a site with partial planning for a waste transfer station for builders' materials and offices, workshop and industrial units.